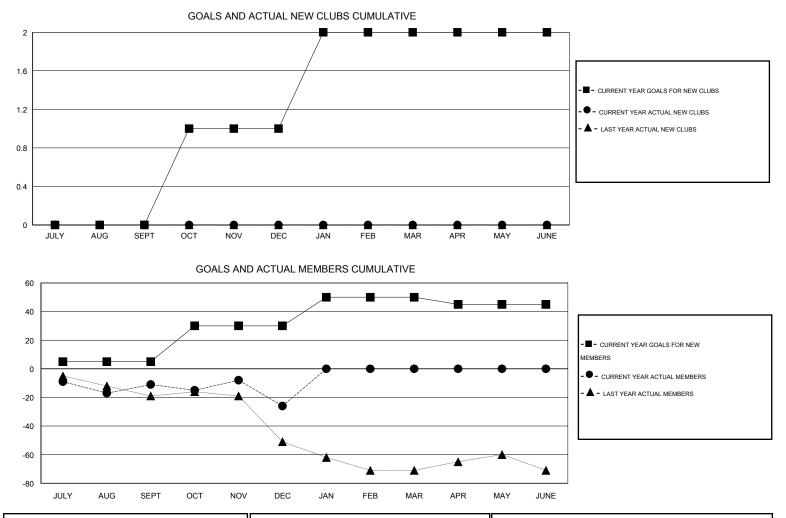

## LOCATION CONNECTICUT

GMT CA 1

|                            |                  | Clubs             |                  |                  | Members<br>RESULTS FOR 2015-2016 |                    |                                     |                    |                  |  |
|----------------------------|------------------|-------------------|------------------|------------------|----------------------------------|--------------------|-------------------------------------|--------------------|------------------|--|
|                            | RESU             | LTS FOR 2015-2016 |                  |                  |                                  |                    |                                     |                    |                  |  |
| QUARTER                    | NEW CLUB<br>GOAL | NEW CLUBS         | DROPPED<br>CLUBS | NET<br>GAIN/LOSS | QUARTER                          | NEW MEMBER<br>GOAL | CHARTER AND<br>NEW MEMBERS<br>ADDED | DROPPED<br>MEMBERS | NET<br>GAIN/LOSS |  |
| JULY/AUG/SEPT              | 0                | 0<br>0            | 0<br>0           | 0                | JULY/AUG/SEPT                    | 5<br>25            | 25<br>19                            | 36<br>34           | -11<br>-15       |  |
| OCT/NOV/DEC<br>JAN/FEB/MAR | 1                | 0                 | 0                | 0                | OCT/NOV/DEC<br>JAN/FEB/MAR       | 20                 | 0                                   | 0                  | 0                |  |
| APR/MAY/JUNE               | 0                | 0                 | 0                | 0                | APR/MAY/JUNE                     | -5                 | 0                                   | 0                  | 0                |  |